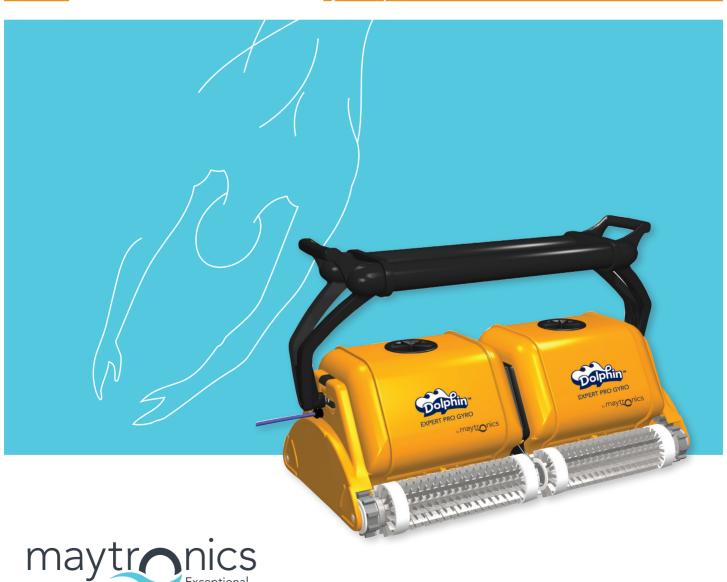

# **DOLPHIN EXPERT PRO GYRO**

## **Dolphin Expert Pro Gyro**

Put the power of two robots to work at once with this heavy-duty cleaner designed for professional pools up to 50 m in length.

With dual brushing action, dual high-capacity, ultra-fine and fine filtration options, and a sophisticated gyroscope, it expertly cleans the entire pool floor and walls with maximal effectiveness and efficiency.