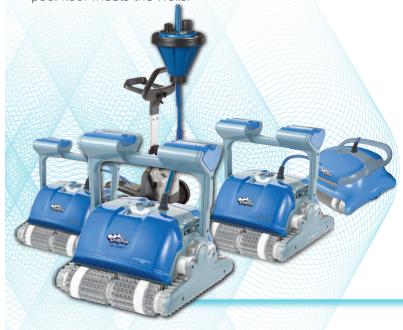

d bridges. Features integrated gyro and cleans pool floor, walls and waterline.

#### Dolphin M 500

The M 500 allows you to sit back, relax and enjoy your pool with remote control programming. This advanced navigation, state of the art cleaner, with gyroscope, enables intervention-free cleaning of the pool floor, walls and waterline.

#### Dolphin M 400

Brace yourself for a new experience with the ultimate pool cleaner. The M 400 cleans the walls, floor and waterline with optimal pool coverage, regardless of pool shape, slope or obstacles.

#### Dolphin M 200

This robotic pool cleaner is reliable and requires little investment. With a Dolphin M 200 you can enjoy expert cleaning of your pool floor and cove, including those difficult to reach angles where the pool floor meets the walls.





Starting in 1983, we pioneered automated robotic pool cleaning technology.
Today, Maytronics remains the market leader, continually setting new standards for technological innovation, design and reliability.

In everything we do, we strive to make the lives of pool owners more enjoyable. Our goal is quite simple, to enable an exceptional experience of a pure, clean, safe and relaxing pool.



M Series



Supreme M5 Liberty



VI 500



M 400



M 200





### **About Maytronics**



## Enjoy the Dolphin advantages

The Dolphin M series of robotic pool cleaners was designed with the pool owner in mind. Get powerful performance coupled with exclusive Dolphin features that you won't find in any other cleaners! Real solutions for real pool challenges.

As the market's favourite for many ye