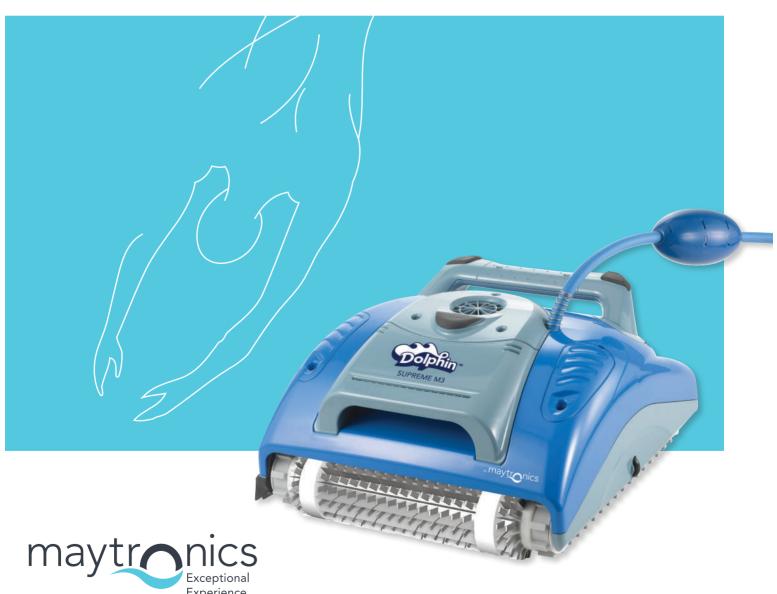

## **DOLPHIN SUPREME M3**

Recommended for pools up to 10 m (36 ft) in length. Cleans pool floor and cove.

Maytronics designed the Dolphin to provide you with hours of enjoyment in a clean, pure and hygienic pool.

## **Dolphin Supreme M3 features and benefits:**

- Brushes, Scrubs and Filters.
- Efficient scanning and cleaning performance.
- Self contained filter bag collects dirt and debris.
- Autonomous unit no pre-installation needed, no connections to pool systems.
- Swivel on cable prevents cable tangling.
- Small, light weight and easy to handle.
- DIY easy maintenance at user and local dealer level.
- Low voltage low energy consumption.
- Automatic shut off at end of cycle time.
- Obstacle escape.
- Motor protection mechanism in case of over load and out of water.
- Suitable for beach entry pools.
- 24 Months Warranty.