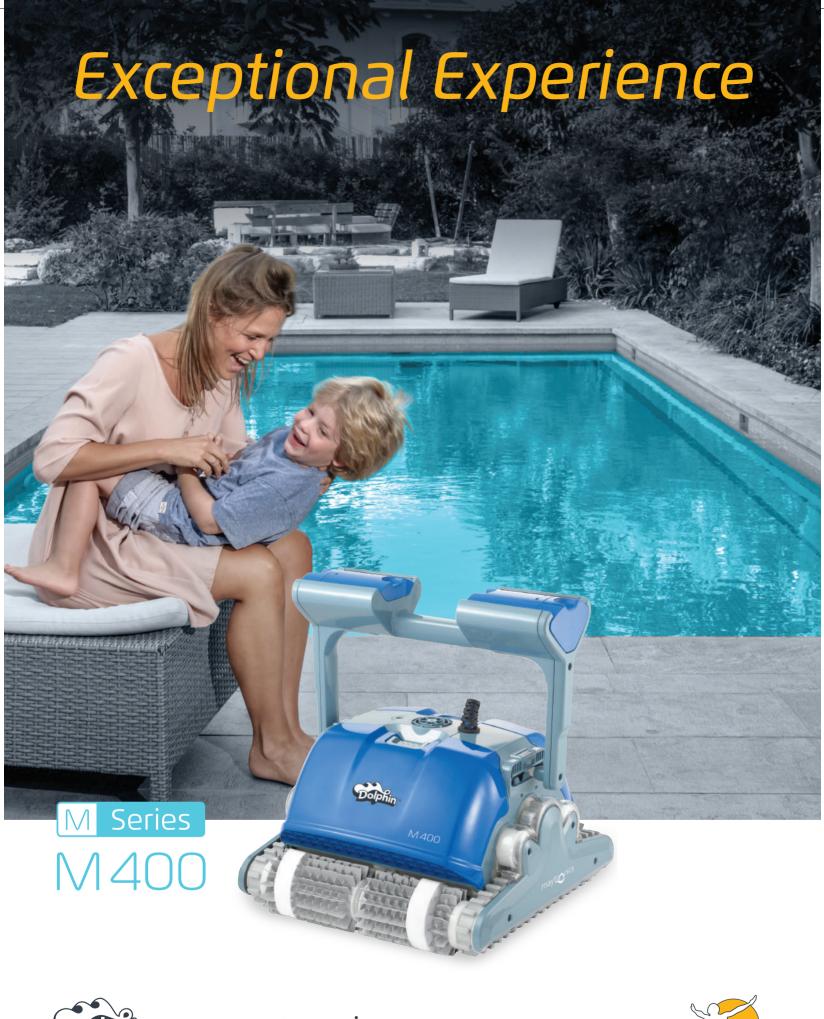

## Dolphin M400

## Superior pool cleaning made easy

Step-up to a new experience.

Get an ultimate full-pool clean, including the floor, Walls, and waterline, with total coverage regardless of pool shape, slope or obstacle.