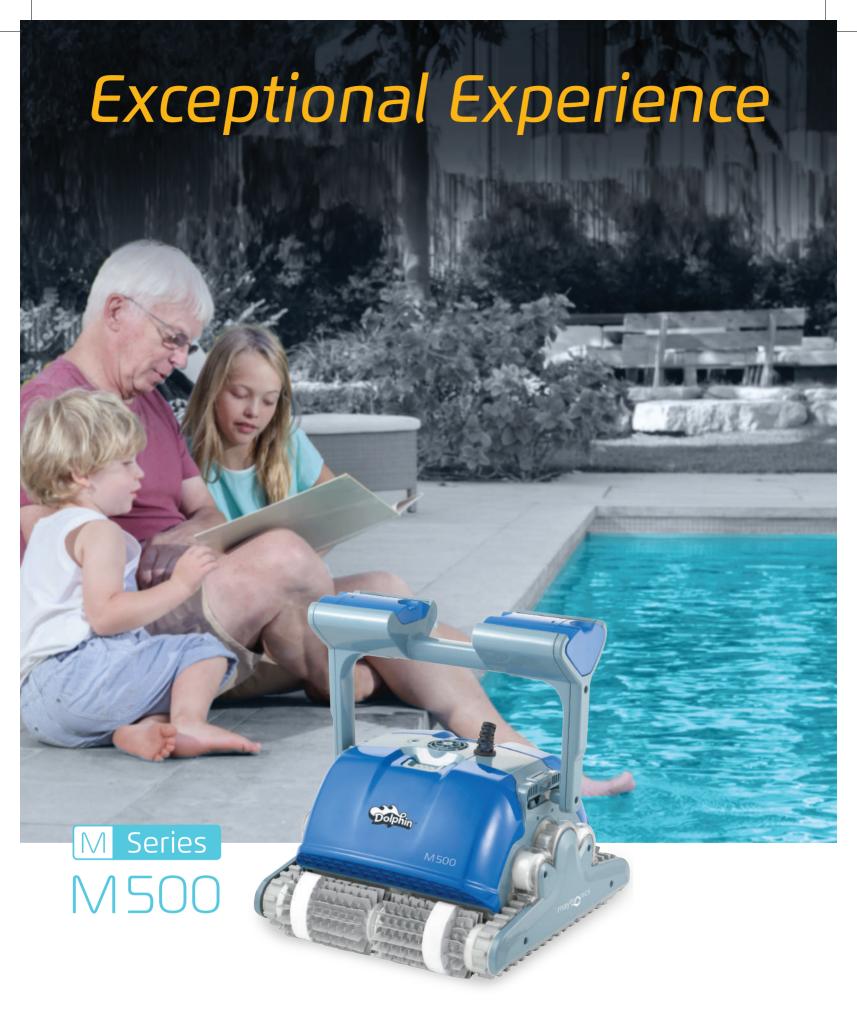

Dolphin M500

Superior pool cleaning made easy

Maximize your enjoyment and relax, with remote controlled setup and programs, and intervention-free cleaning of the pool floor, walls and waterline.