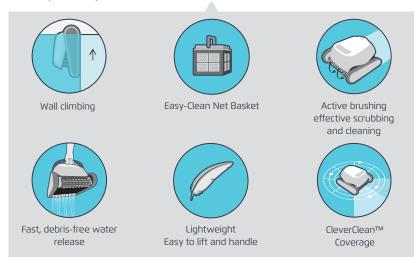

#### Effortless operation

- Top-access filtration system easy to remove and clean
- Lightweight easy to handle and store
- Fast, debris-free water release easy to remove from pool

### Crystal-clear cleaning results

- Active brushing action, scrub away dirt and debris
- Effective, easy-to-use fine filtration system
- Efficient dirt collection Collects fine and rough debris

# În™ Product Specifications

|                    | S 50                                                                                       | S 100                                                                                              |
|--------------------|--------------------------------------------------------------------------------------------|----------------------------------------------------------------------------------------------------|
| Ideal Pool Length  | Ideal for family sized pool approx. 8 m in length Including above-ground pools             | Ideal for family sized pool approx.<br>10 m in length                                              |
| Cycle Time         | 1.5 hours                                                                                  | 2 hours                                                                                            |
| Pool Coverage      | Floor                                                                                      | Floor and walls                                                                                    |
| Filtration         | Easy-clean net canister                                                                    | Easy-clean net basket                                                                              |
| Brushing           | Active brush spins at 2x the speed of the robot, resulting in enhanced allsurface cleaning | Active brush spins at 2x the speed of<br>the robot, resulting in enhanced all-<br>surface cleaning |
| Wall Climbing      | No                                                                                         | Yes                                                                                                |
| Cable Length       | 12 m                                                                                       | 15 m                                                                                               |
| Weight             | 6.3 kg                                                                                     | 6.5 Kg                                                                                             |
| Warranty (limited) | 24 months                                                                                  | 24 months                                                                                          |