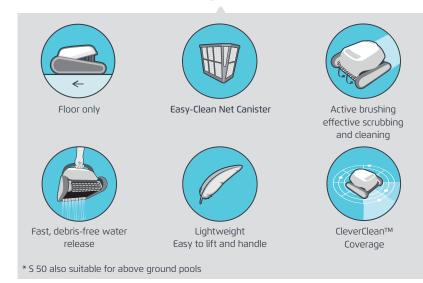

# Pool Cleaning Made Easy

All swim, no work? Sounds perfect! Let the smart featured S 50 and S 100 make your pool shine. With an impressive range of benefits and features, it is no wonder these cleaners are in high demand.

#### Effortless operation

- Top-access filtration system easy to remove and clean
- Lightweight easy to handle and store
- Fast, debris-free water release easy to remove from pool

### Crystal-clear cleaning results

- Active brushing action, scrub away dirt and debris
- Effective, easy-to-use fine filtration system
- Efficient dirt collection Collects fine and rough debris

#### Peace of mind

- Proven reliability made by Maytronics, the leader in robotic pool cleaners
- Certified ISO9001 quality standard

www.maytronics.com.au