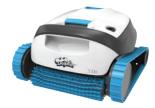

## Dolphin S 50

The Dolphin S 50 is a lightweight, compact robotic pool cleaner that expertly cleans your pool floor. With its quick water release and easy to use top-access filter system, you'll find the S 50 is the simple answer your pool cleaning needs.