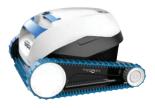

### Dolphin S 100

Experience superior pool cleaning with this advanced new robot. Its ultralight weight and quick water release, make the Dolphin S 100 super-easy to handle. The active brushing action ensures extra-thorough scrubbing on all surfaces – leaving the floor and walls spotlessly clean.