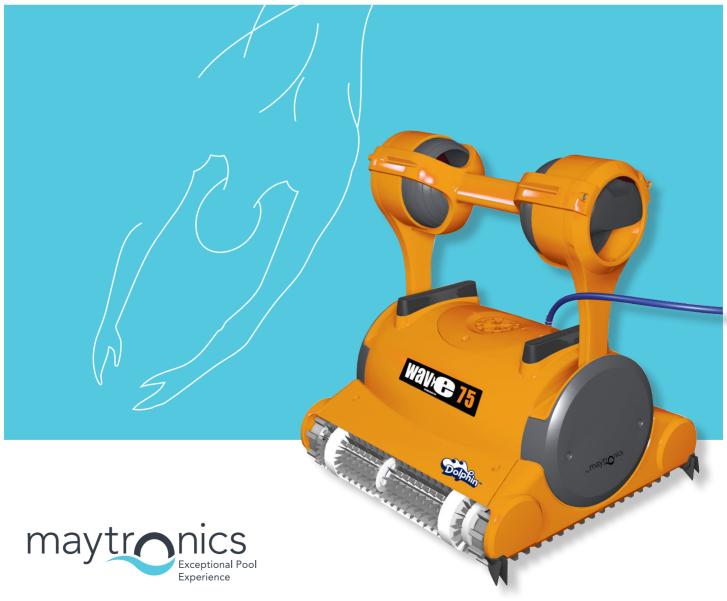

## **DOLPHIN** WAVE 75

Recommended for pools up to 15 m in length. Cleans pool floor, walls and water line.

Dolphin Wave 75 unique innovative features take all the hard work out of pool cleaning, while providing reliable cleaning results every time.