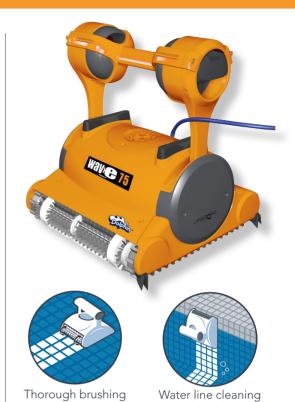

## Advanced cleaning technologies:

- Intelligent, self-adjusting software ensures optimised coverage for any size or shape pool
- Effective surface scrubbing system
- Reliable dirt and debris collection
- Precise water line cleaning effectively removes oily layer build-up